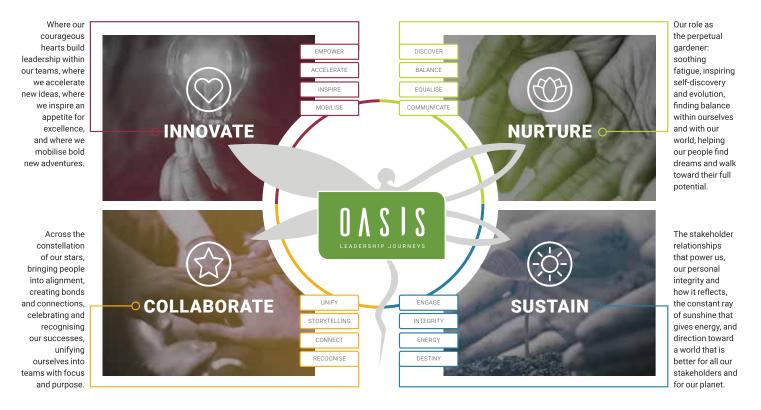

We have leveraged our decades of engagement, change and coaching experience to design a series of day long journeys that give a helping hand to leaders. These journeys give leaders 'wings', across four domains that have been crafted to support leadership excellence, team motivation and business performance.