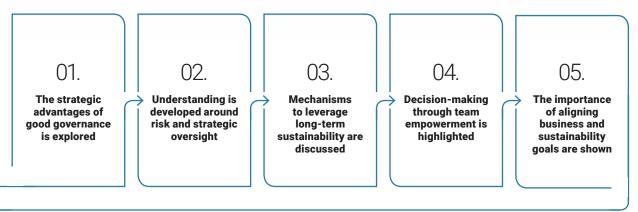

#### JOURNEY OUTCOME:

SUSTAIN

- · Clear insight is gained regarding the advantage of good governance
- · A more contemporary understanding of risk and strategy is gained
- · Ways of ensuring long-term sustainability are developed to actions
- · Greater accountability for decision-making is ensured through team empowerment
- · Awareness of the importance of aligning business and sustainability is ensured